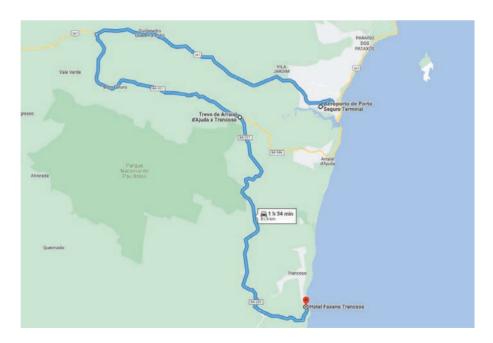

## Through BR-367

Follow the road from Porto Seguro Airport to BR-367 and stay on this road for 28 km (about 17 mi), until you reach Minas Gerais Avenue (BA-001). At this point, continue 52 km (about 32 mi) until you reach the Trancoso-Caraíva cloverleaf. At the roundabout, turn left, towards Trancoso, and drive 1.8 km (1.1 mi) until you reach the entrance to the Trancoso Reserve, our private road, which will be located on the right side of the road. Follow the private road for 8 km (4.9 mi) until you reach Hotel Fasano Trancoso.

Google Maps Route from Porto Seguro Airport to Hotel Fasano Trancoso

TRANCOSO

Dear guest,

Here are some recommended routes to get to Hotel Fasano Trancoso.