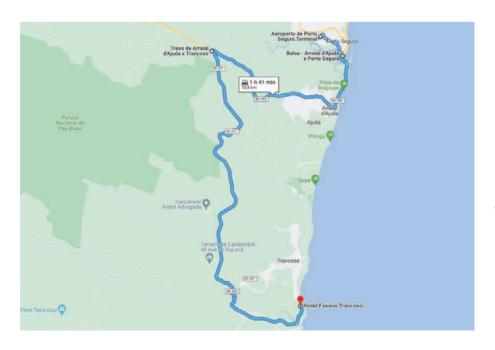

## By ferry

Follow the road from Porto Seguro Airport through Adelar Maria de Andrade Street, Pitangueira Street, and Virgílio Damázio Street until Pataxós Square, and then take Conselheiro Luis V. Filho Street. Continue on Pataxós Square and take Cais Street until you get to BA-986 – Porto Seguro. Take the ferry and, when arriving in Arraial D'Ajuda, follow BA-986 for 16 km (9.9 mi) until you get to the Trancoso–Arraial D'Ajuda cloverleaf. Turn left on Minas Gerais Avenue (BA-001), towards Trancoso, and stay on this road for 21 km (13 mi). At the Trancoso–Caraíva cloverleaf, turn left towards Trancoso. Drive 1.8 km (1.1 mi) until you reach the entrance of Trancoso Reserve, our private road, which will be located on the right side of the road. Follow the private road for 8 km (4.9 mi) until you reach Hotel Fasano Trancoso.

Google Maps Route from Porto Seguro Airport to Hotel Fasano Trancoso, by Ferry

TRANCOSO

Dear guest,

Here are some recommended routes to get to Hotel Fasano Trancoso.